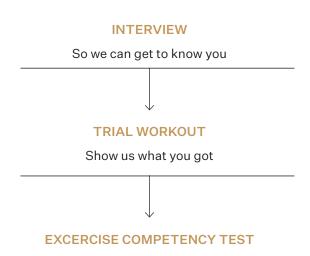

## HOW TO JOIN OUR TEAM

Anyone can become a Personal Trainer, but not everyone can become a Les Mills Personal Trainer. Our recruitment process is simple but thorough, because we have high standards.

## **1. INTERVIEW**

We want to know about your background and why you want to be a Les Mills Personal Trainer. As part of the interview process you will also need to take the Personal Training Manager or a client through a workout.

## **2. TRIAL WORKOUT**

The Personal Training manager will arrange someone for you to train. This is helpful for us to see how you operate as a Personal Trainer and what your style is.

## **3. EXERCISE COMPETENCY TEST**

There is also an exercise competency test. It might sound daunting, but we want to see your exercise technique and assess your current knowledge and what we may need to fill in for you.